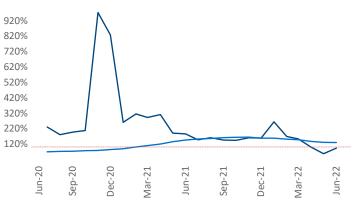

New lease asking **rents** are at **\$1,419**, up **20.6%** from the previous year placing Knoxville at **5th** overall in year-over-year rent growth.

Multifamily housing **demand** has been positive with **883** ▲ net units absorbed over the past twelve months. This is down -**290** ▼ units from the previous year's gain of **1,173** ▲ absorbed units.