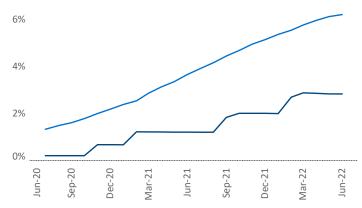

New lease asking **rents** are at **\$1,419**, up **20.6%** from the previous year placing Knoxville at **5th** overall in year-over-year rent growth.

Multifamily housing **demand** has been positive with **883** ▲ net units absorbed over the past twelve months. This is down -**290** ▼ units from the previous year's gain of **1,173** ▲ absorbed units.