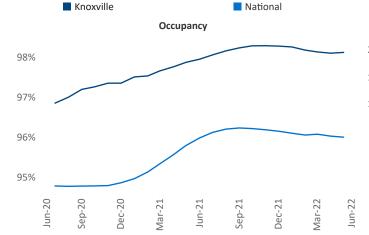

New lease asking **rents** are at **\$1,419**, up **20.6%** from the previous year placing Knoxville at **5th** overall in year-over-year rent growth.

Multifamily housing **demand** has been positive with **883** ▲ net units absorbed over the past twelve months. This is down -**290** ▼ units from the previous year's gain of **1,173** ▲ absorbed units.