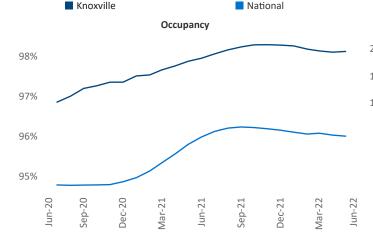

r@yardi.com



Contacts Liliana Malai

Knoxville

Senior PPC Specialist June 2022

**Knoxville** is the **83rd** largest multifamily market with **42,961** completed units and **4,631** units in development, **1,215** of which have already broken ground.

New lease asking **rents** are at **\$1,419**, up **20.6%** from the previous year placing Knoxville at **5th** overall in year-over-year rent growth.

Multifamily housing **demand** has been positive with **883** ▲ net units absorbed over the past twelve months. This is down -**290** ▼ units from the previous year's gain of **1,173** ▲ absorbed units.

**Employment** in Knoxville has grown by **3.9%** ▲ over the past 12 months, while hourly wages have risen by **6.5%** ▲ YoY to **\$30.21** according to the *Bureau of Labor Statistics*.