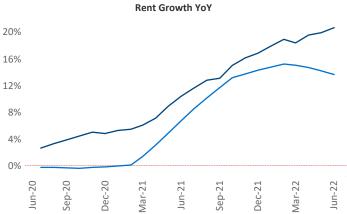

New lease asking **rents** are at **\$1,419**, up **20.6%** from the previous year placing Knoxville at **5th** overall in year-over-year rent growth.

Multifamily housing **demand** has been positive with **883** ▲ net units absorbed over the past twelve months. This is down -**290** ▼ units from the previous year's gain of **1,173** ▲ absorbed units.