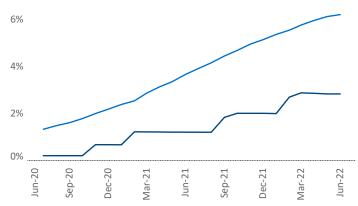

New lease asking **rents** are at **\$1,419**, up **20.6%** from the previous year placing Knoxville at **5th** overall in year-over-year rent growth.

Multifamily housing **demand** has been positive with **883** ▲ net units absorbed over the past twelve months. This is down -**290** ▼ units from the previous year's gain of **1,173** ▲ absorbed units.