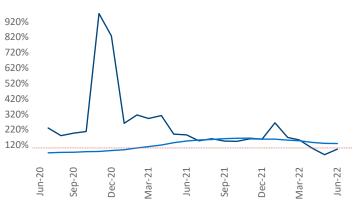

New lease asking **rents** are at **\$1,419**, up **20.6%** from the previous year placing Knoxville at **5th** overall in year-over-year rent growth.

Multifamily housing **demand** has been positive with **883** ▲ net units absorbed over the past twelve months. This is down -**290** ▼ units from the previous year's gain of **1,173** ▲ absorbed units.