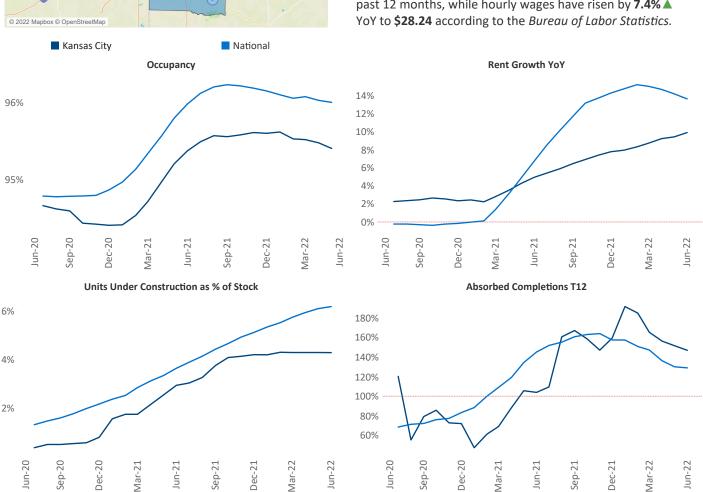

New lease asking **rents** are at \$1,185, up 9.9% ▲ from the previous year placing Kansas City at 87th overall in year-over-year rent growth.

Multifamily housing demand has been positive with **5,306** ▲ net units absorbed over the past twelve months. This is down -392 ▼ units from the previous year's gain of **5,698** ▲ absorbed units.

**Employment** in Kansas City has grown by **1.4%** ▲ over the past 12 months, while hourly wages have risen by 7.4% A