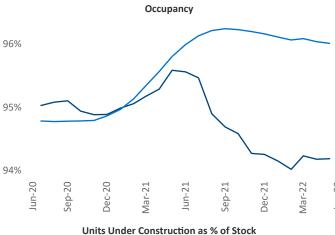

New lease asking **rents** are at \$1,070, up 8.6% ▲ from the previous year placing Jackson at 107th overall in year-over-year rent growth.

Multifamily housing **demand** has been negative with -345 ▼ net units absorbed over the past twelve months. This is down -644 ▼ units from the previous year's gain of 299 ▲ absorbed units.

**Employment** in Jackson has grown by **0.7%** ▲ over the past 12 months, while hourly wages have risen by **7.2%** ▲ YoY to **\$24.55** according to the *Bureau of Labor Statistics*.