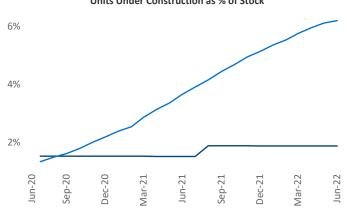

## Contacts

Jeff Adler Vice President Jeff.Adler@yardi.com Liliana Malai Senior PPC Specialist Liliana.Malai@yardi.com Jackson June 2022

**Jackson** is the **101st** largest multifamily market with **30,355** completed units and **1,484** units in development, **567** of which have already broken ground.