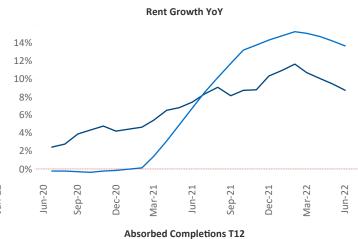

New lease asking **rents** are at \$1,070, up 8.6% ▲ from the previous year placing Jackson at 107th overall in year-over-year rent growth.

Multifamily housing **demand** has been negative with -345 ▼ net units absorbed over the past twelve months. This is down -644 ▼ units from the previous year's gain of 299 ▲ absorbed units.

**Employment** in Jackson has grown by **0.7%** ▲ over the past 12 months, while hourly wages have risen by **7.2%** ▲ YoY to **\$24.55** according to the *Bureau of Labor Statistics*.