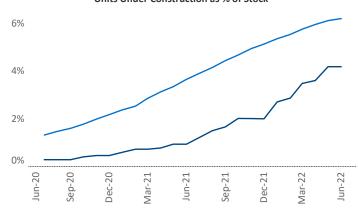

## Contacts

Jeff Adler Vice President Jeff.Adler@yardi.com Liliana Malai Senior PPC Specialist Liliana.Malai@yardi.com Indianapolis
June 2022

**Indianapolis** is the **29th** largest multifamily market with **180,752** completed units and **33,904** units in development, **7,568** of which have already broken ground.

**Employment** in Indianapolis has grown by 3.6% ▲ over the past 12 months, while hourly wages have fallen by -0.7% ▼ YoY to \$25.38 according to the *Bureau of Labor Statistics*.

Units Under Construction as % of Stock