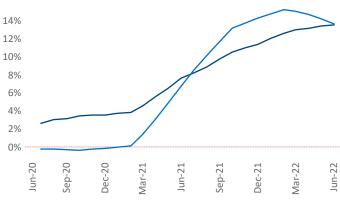

New lease asking **rents** are at \$1,182, up 13.5% ▲ from the previous year placing Indianapolis at 41st overall in year-over-year rent growth.

Multifamily housing **demand** has been positive with **2,318** ▲ net units absorbed over the past twelve months. This is down **-2,865** ▼ units from the previous year's gain of **5,183** ▲ absorbed units.

Rent Growth YoY

Absorbed Completions T12