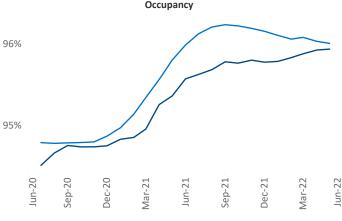

New lease asking **rents** are at \$1,182, up 13.5% ▲ from the previous year placing Indianapolis at 41st overall in year-over-year rent growth.

Multifamily housing **demand** has been positive with **2,318** ▲ net units absorbed over the past twelve months. This is down **-2,865** ▼ units from the previous year's gain of **5,183** ▲ absorbed units.