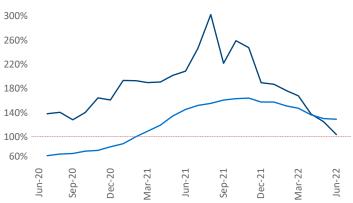

## Contacts

Jeff Adler Vice President Jeff.Adler@yardi.com Liliana Malai Senior PPC Specialist Liliana.Malai@yardi.com Indianapolis
June 2022

**Indianapolis** is the **29th** largest multifamily market with **180,752** completed units and **33,904** units in development, **7,568** of which have already broken ground.

**Employment** in Indianapolis has grown by 3.6% ▲ over the past 12 months, while hourly wages have fallen by -0.7% ▼ YoY to \$25.38 according to the *Bureau of Labor Statistics*.

Units Under Construction as % of Stock