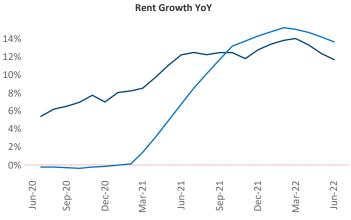

New lease asking **rents** are at **\$1,118**, up **11.6%** from the previous year placing Huntsville at **66th** overall in year-over-year rent growth.

Multifamily housing **demand** has been positive with **1,426** ▲ net units absorbed over the past twelve months. This is up **401** ▲ units from the previous year's gain of **1,025** ▲ absorbed units.