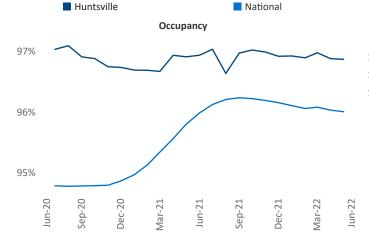

New lease asking **rents** are at **\$1,118**, up **11.6%** from the previous year placing Huntsville at **66th** overall in year-over-year rent growth.

Multifamily housing **demand** has been positive with **1,426** ▲ net units absorbed over the past twelve months. This is up **401** ▲ units from the previous year's gain of **1,025** ▲ absorbed units.