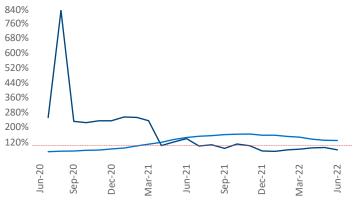

New lease asking **rents** are at **\$1,118**, up **11.6%** from the previous year placing Huntsville at **66th** overall in year-over-year rent growth.

Multifamily housing **demand** has been positive with **1,426** ▲ net units absorbed over the past twelve months. This is up **401** ▲ units from the previous year's gain of **1,025** ▲ absorbed units.