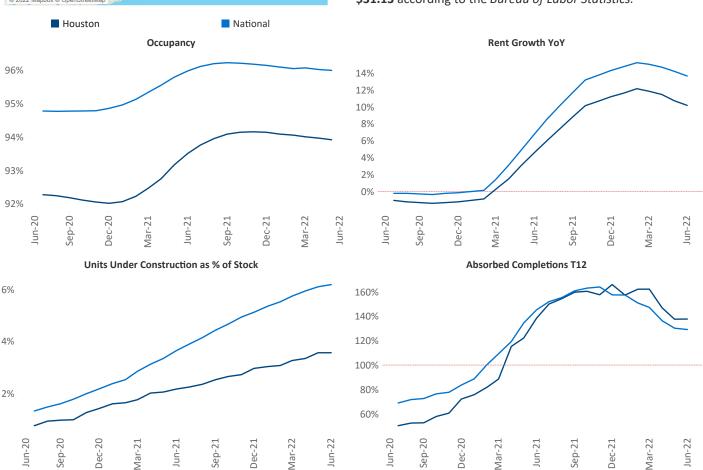

New lease asking **rents** are at \$1,309, up 10.1% ▲ from the previous year placing Houston at 84th overall in year-over-year rent growth.

Multifamily housing **demand** has been positive with **23,392** ▲ net units absorbed over the past twelve months. This is down **-1,670** ▼ units from the previous year's gain of **25,062** ▲ absorbed units.

**Employment** in Houston has grown by **6.3%** ▲ over the past 12 months, while hourly wages have risen by **5.8%** ▲ YoY to **\$31.13** according to the *Bureau of Labor Statistics*.