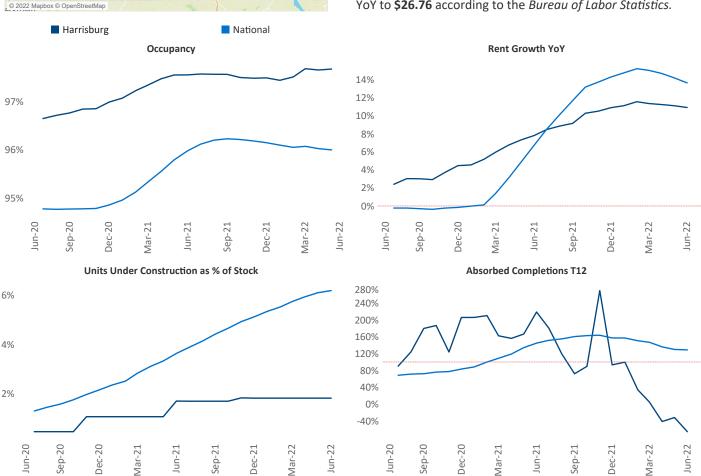

New lease asking **rents** are at \$1,360, up 10.9% ▲ from the previous year placing Harrisburg at 75th overall in year-over-year rent growth.

Multifamily housing **demand** has been negative with -334 ▼ net units absorbed over the past twelve months. This is down -1,343 ▼ units from the previous year's gain of 1,009 ▲ absorbed units.

**Employment** in Harrisburg has grown by **4.3%** ▲ over the past 12 months, while hourly wages have risen by **3.0%** ▲ YoY to **\$26.76** according to the *Bureau of Labor Statistics*.