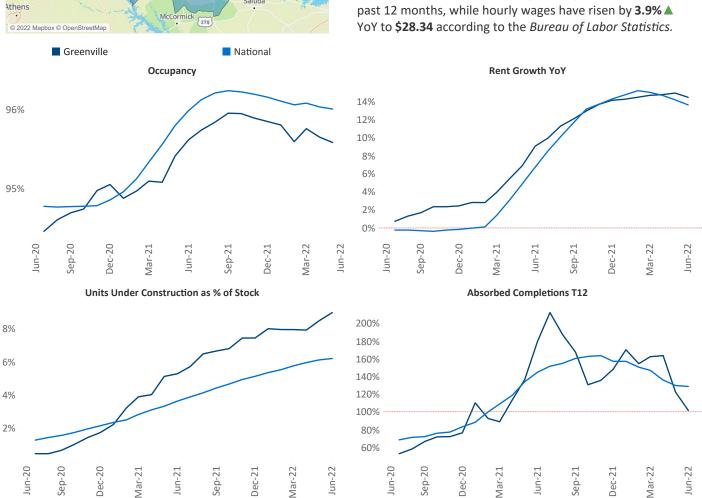

New lease asking **rents** are at \$1,319, up 14.5% ▲ from the previous year placing Greenville at 35th overall in year-over-year rent growth.

Multifamily housing demand has been positive with **2,190** ▲ net units absorbed over the past twelve months. This is down -566 ▼ units from the previous year's gain of **2,756** ▲ absorbed units.

**Employment** in Greenville has grown by **4.0%** ▲ over the past 12 months, while hourly wages have risen by 3.9% A