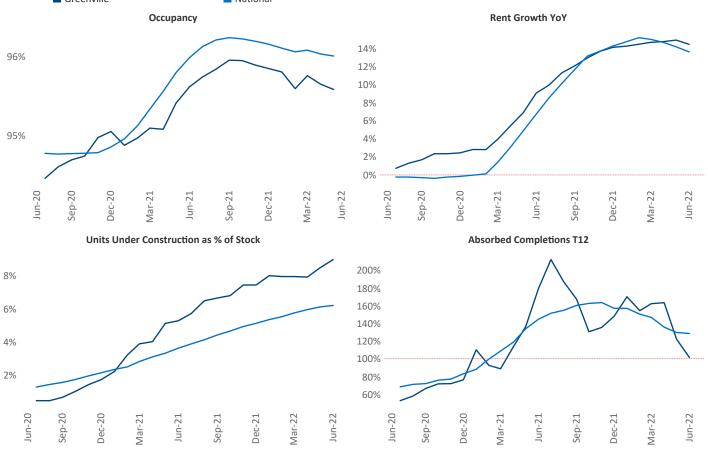

New lease asking **rents** are at \$1,319, up 14.5% ▲ from the previous year placing Greenville at 35th overall in year-over-year rent growth.

Multifamily housing **demand** has been positive with **2,190** ▲ net units absorbed over the past twelve months. This is down **-566** ▼ units from the previous year's gain of **2,756** ▲ absorbed units.

**Employment** in Greenville has grown by **4.0**% ▲ over the past 12 months, while hourly wages have risen by **3.9**% ▲ YoY to **\$28.34** according to the *Bureau of Labor Statistics*.