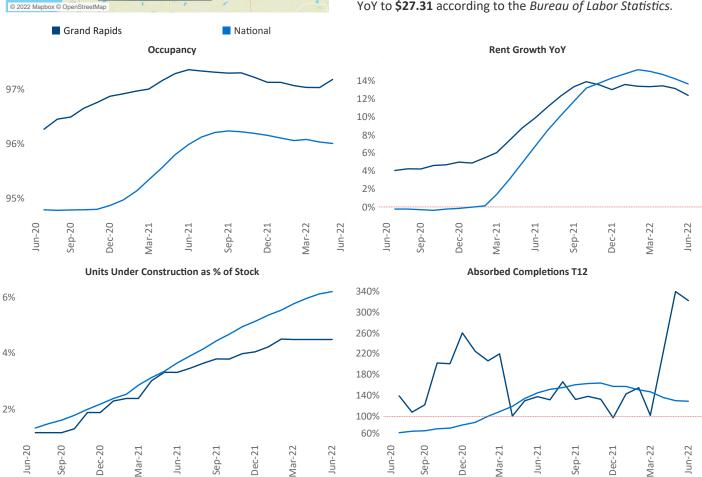

## Grand Rapids June 2022

**Grand Rapids** is the **54th** largest multifamily market with **77,427** completed units and **13,959** units in development, **3,476** of which have already broken ground.

New lease asking **rents** are at \$1,261, up 12.4% ▲ from the previous year placing Grand Rapids at 57th overall in year-over-year rent growth.

Multifamily housing **demand** has been positive with **2,068** ▲ net units absorbed over the past twelve months. This is up **663** ▲ units from the previous year's gain of **1,405** ▲ absorbed units.

**Employment** in Grand Rapids has grown by 3.5% ▲ over the past 12 months, while hourly wages have risen by 5.9% ▲ YoY to \$27.31 according to the *Bureau of Labor Statistics*.