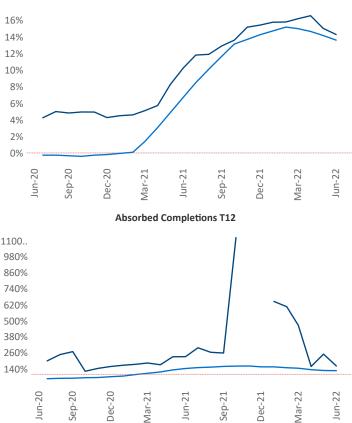

New lease asking **rents** are at **\$1,005**, up **14.3%** from the previous year placing Fort Wayne at **37th** overall in year-over-year rent growth.

Multifamily housing **demand** has been positive with **87** ▲ net units absorbed over the past twelve months. This is down -629 ▼ units from the previous year's gain of **716** ▲ absorbed units.

**Employment** in Fort Wayne has grown by **3.8%** ▲ over the past 12 months, while hourly wages have risen by **4.2%** ▲ YoY to **\$29.02** according to the *Bureau of Labor Statistics*.

Rent Growth YoY