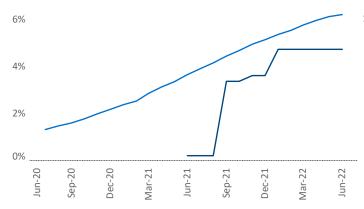

## Contacts

Jeff Adler Vice President <u>f.Adler@yardi.com</u> Liliana Malai Senior PPC Specialist Liliana.Malai@yardi.com Fort Wayne June 2022

Fort Wayne is the 104th largest multifamily market with27,115 completed units and 4,448 units in development,1,282 of which have already broken ground.