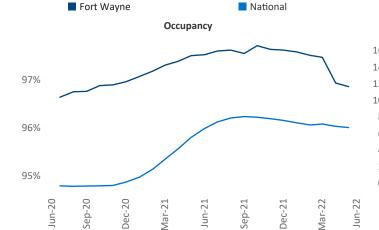

New lease asking **rents** are at **\$1,005**, up **14.3%** from the previous year placing Fort Wayne at **37th** overall in year-over-year rent growth.

Multifamily housing **demand** has been positive with **87** ▲ net units absorbed over the past twelve months. This is down -629 ▼ units from the previous year's gain of **716** ▲ absorbed units.