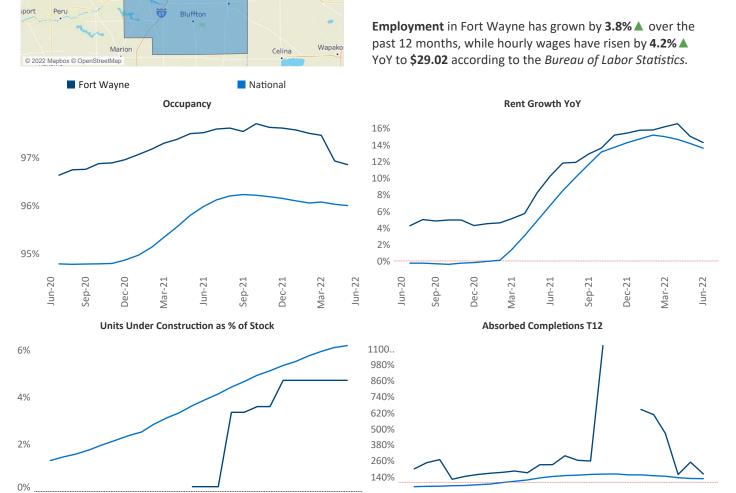

## Contacts

Jeff Adler Vice President Jeff.Adler@yardi.com

Defiance

Pioneer

Paulding

80.90

Liliana Malai Senior PPC Specialist Liliana.Malai@yardi.com Fort Wayne June 2022

**Fort Wayne** is the **104th** largest multifamily market with **27,115** completed units and **4,448** units in development, **1,282** of which have already broken ground.

New lease asking **rents** are at \$1,005, up 14.3% ▲ from the previous year placing Fort Wayne at 37th overall in year-over-year rent growth.

Multifamily housing **demand** has been positive with **87** ▲ net units absorbed over the past twelve months. This is down **-629** ▼ units from the previous year's gain of **716** ▲ absorbed units.