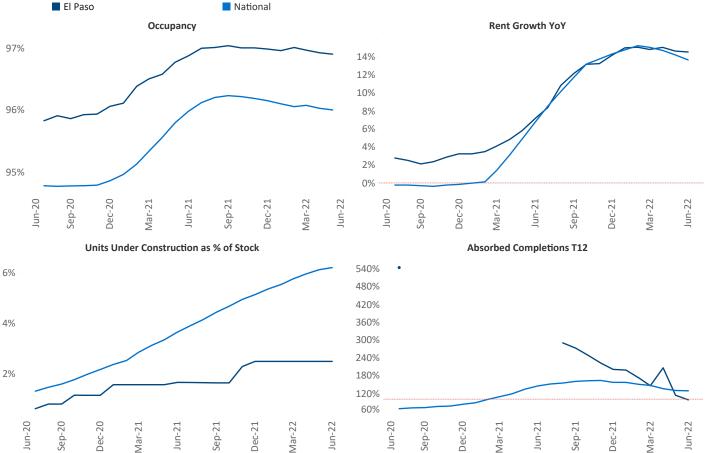

New lease asking **rents** are at \$993, up 14.5% ▲ from the previous year placing El Paso at 34th overall in year-over-year rent growth.

Multifamily housing **demand** has been positive with **221** ▲ net units absorbed over the past twelve months. This is down **-307** ▼ units from the previous year's gain of **528** ▲ absorbed units.

**Employment** in El Paso has grown by 2.7% ▲ over the past 12 months, while hourly wages have risen by 9.2% ▲ YoY to \$21.93 according to the *Bureau of Labor Statistics*.