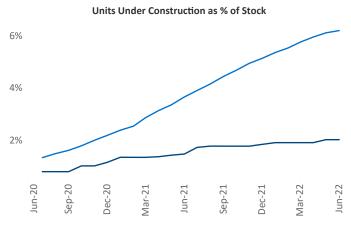

## Contacts

Jun-22

Jeff Adler
Vice President
Jeff.Adler@yardi.com

Liliana Malai Senior PPC Specialist Liliana.Malai@yardi.com Detroit June 2022

**Detroit** is the **22nd** largest multifamily market with **217,750** completed units and **28,641** units in development, **4,386** of which have already broken ground.