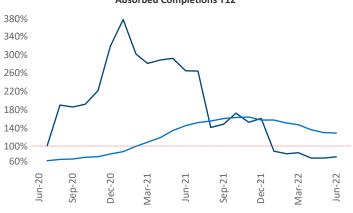

New lease asking **rents** are at \$1,228, up 10.8% ▲ from the previous year placing Detroit at 78th overall in year-over-year rent growth.

Multifamily housing **demand** has been positive with **1,511** ▲ net units absorbed over the past twelve months. This is down **-2,266** ▼ units from the previous year's gain of **3,777** ▲ absorbed units.