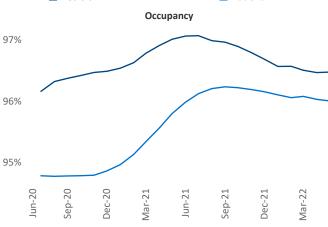

yardi.com

Liliana Malai Senior PPC Specialist Liliana.Malai@yardi.com Detroit June 2022

**Detroit** is the **22nd** largest multifamily market with **217,750** completed units and **28,641** units in development, **4,386** of which have already broken ground.

New lease asking **rents** are at \$1,228, up 10.8% ▲ from the previous year placing Detroit at 78th overall in year-over-year rent growth.

Multifamily housing **demand** has been positive with **1,511** ▲ net units absorbed over the past twelve months. This is down **-2,266** ▼ units from the previous year's gain of **3,777** ▲ absorbed units.

**Employment** in Detroit has grown by **4.4%** ▲ over the past 12 months, while hourly wages have risen by **8.5%** ▲ YoY to **\$32.77** according to the *Bureau of Labor Statistics*.











## **DISCLAIMER**

ALTHOUGH EVERY EFFORT IS MADE TO ENSURE THE ACCURACY, TIMELINESS AND COMPLETENESS OF THE INFORMATION PROVIDED IN THIS PUBLICATION, THE INFORMATION IS PROVIDED "AS IS" AND YARDI MATRIX DOES NOT GUARANTEE, WARRANT, REPRESENT OR UNDERTAKE THAT THE INFORMATION PROVIDED IS CORRECT, ACCURATE, CURRENT OR COMPLETE. YARDI MATRIX IS NOT LIABLE FOR ANY LOSS, CLAIM, OR DEMAND ARISING DIRECTLY OR INDIRECTLY FROM ANY USE OR RELIANCE UPON THE INFORMATION CONTAINED HEREIN.

## **COPYRIGHT NOTICE**

This document, publication and/or presentation (collectively, 'document') is protected by copyright, trademark and other intellectual property laws. Use of this document is subject to the terms and conditions of Yardi Systems, Inc. dba Yardi Matrix's Terms of Use <a href="http://www.y