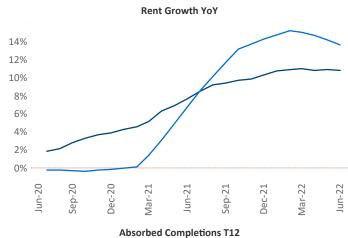

New lease asking **rents** are at \$1,228, up 10.8% ▲ from the previous year placing Detroit at 78th overall in year-over-year rent growth.

Multifamily housing **demand** has been positive with **1,511** ▲ net units absorbed over the past twelve months. This is down **-2,266** ▼ units from the previous year's gain of **3,777** ▲ absorbed units.