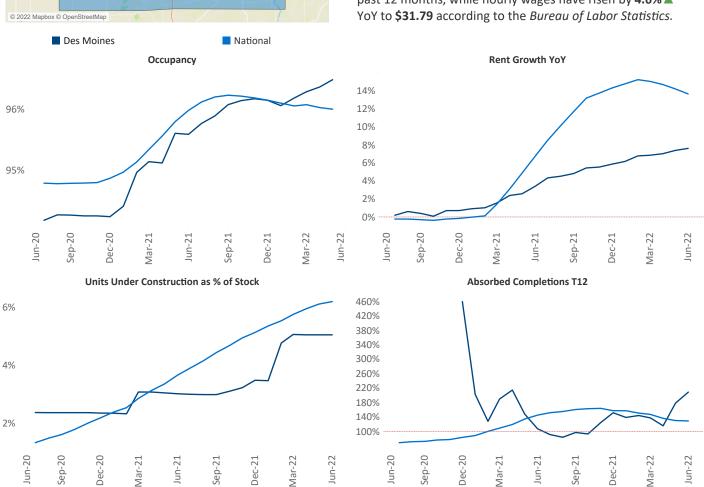

New lease asking **rents** are at \$1,073, up 7.5% ▲ from the previous year placing Des Moines at 111th overall in year-over-year rent growth.

Multifamily housing **demand** has been positive with **1,801** ▲ net units absorbed over the past twelve months. This is up **303** ▲ units from the previous year's gain of **1,498** ▲ absorbed units.

**Employment** in Des Moines has grown by **2.0%** ▲ over the past 12 months, while hourly wages have risen by **4.6%** ▲ YoY to **\$31.79** according to the *Bureau of Labor Statistics* 