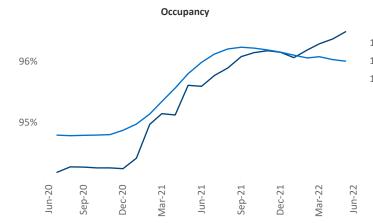

alai De Senior PPC Specialist Ju Liliana.Malai@yardi.com

Des Moines June 2022

**Des Moines** is the **80th** largest multifamily market with **44,823** completed units and **8,942** units in development, **2,265** of which have already broken ground.

New lease asking **rents** are at **\$1,073**, up **7.5%** from the previous year placing Des Moines at **111th** overall in year-over-year rent growth.

Multifamily housing **demand** has been positive with **1,801** ▲ net units absorbed over the past twelve months. This is up **303** ▲ units from the previous year's gain of **1,498** ▲ absorbed units.

**Employment** in Des Moines has grown by **2.0%** ▲ over the past 12 months, while hourly wages have risen by **4.6%** ▲ YoY to **\$31.79** according to the *Bureau of Labor Statistics*.