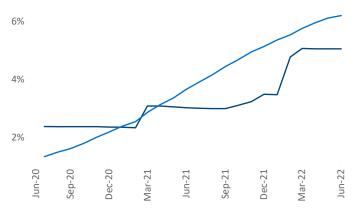

New lease asking **rents** are at **\$1,073**, up **7.5%** from the previous year placing Des Moines at **111th** overall in year-over-year rent growth.

Multifamily housing **demand** has been positive with **1,801** ▲ net units absorbed over the past twelve months. This is up **303** ▲ units from the previous year's gain of **1,498** ▲ absorbed units.