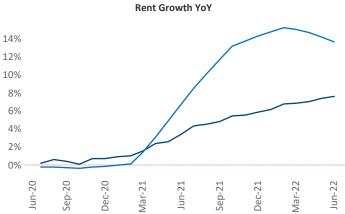

New lease asking **rents** are at **\$1,073**, up **7.5%** from the previous year placing Des Moines at **111th** overall in year-over-year rent growth.

Multifamily housing **demand** has been positive with **1,801** ▲ net units absorbed over the past twelve months. This is up **303** ▲ units from the previous year's gain of **1,498** ▲ absorbed units.