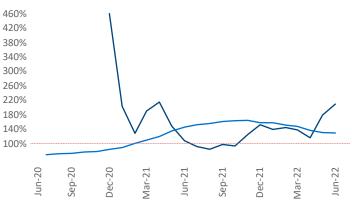

New lease asking **rents** are at **\$1,073**, up **7.5%** from the previous year placing Des Moines at **111th** overall in year-over-year rent growth.

Multifamily housing **demand** has been positive with **1,801** ▲ net units absorbed over the past twelve months. This is up **303** ▲ units from the previous year's gain of **1,498** ▲ absorbed units.