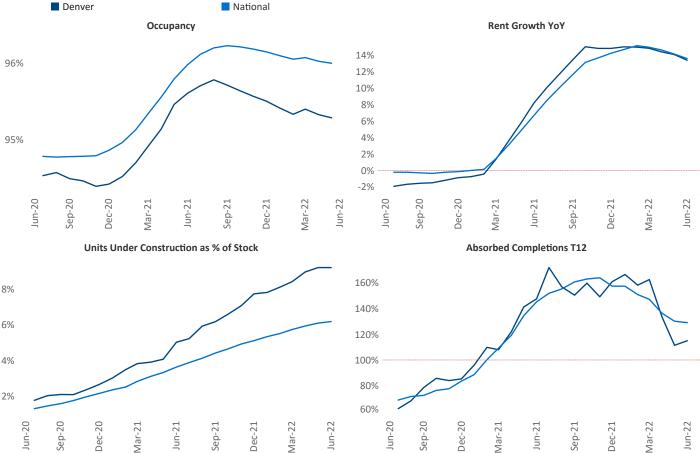

New lease asking **rents** are at \$1,930, up 13.5% ▲ from the previous year placing Denver at 44th overall in year-over-year rent growth.

Multifamily housing **demand** has been positive with **8,141** ▲ net units absorbed over the past twelve months. This is down **-6,006** ▼ units from the previous year's gain of **14,147** ▲ absorbed units.

**Employment** in Denver has grown by **4.1%** ▲ over the past 12 months, while hourly wages have risen by **5.8%** ▲ YoY to **\$33.90** according to the *Bureau of Labor Statistics*.