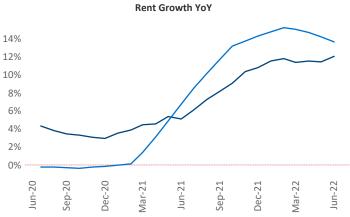

New lease asking **rents** are at **\$1,013**, up **12.1%** from the previous year placing Dayton at **60th** overall in year-over-year rent growth.

Multifamily housing **demand** has been positive with **1,080**▲ net units absorbed over the past twelve months. This is down -409 ▼ units from the previous year's gain of **1,489**▲ absorbed units.