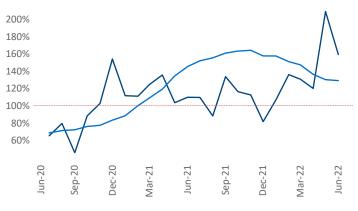

New lease asking **rents** are at **\$1,013**, up **12.1%** from the previous year placing Dayton at **60th** overall in year-over-year rent growth.

Multifamily housing **demand** has been positive with **1,080**▲ net units absorbed over the past twelve months. This is down -409 ▼ units from the previous year's gain of **1,489**▲ absorbed units.