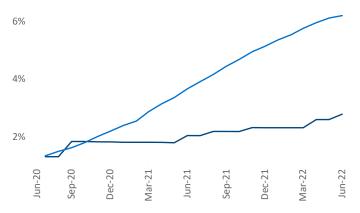

## Contacts

Liliana Malai Senior PPC Specialist Liliana.Malai@yardi.com Dayton June 2022

**Dayton** is the **73rd** largest multifamily market with **50,497** completed units and **8,439** units in development, **1,400** of which have already broken ground.