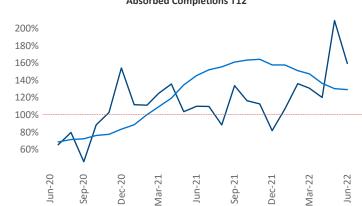

New lease asking **rents** are at \$1,013, up 12.1% ▲ from the previous year placing Dayton at 60th overall in year-over-year rent growth.

Multifamily housing **demand** has been positive with **1,080** ▲ net units absorbed over the past twelve months. This is down **-409** ▼ units from the previous year's gain of **1,489** ▲ absorbed units.