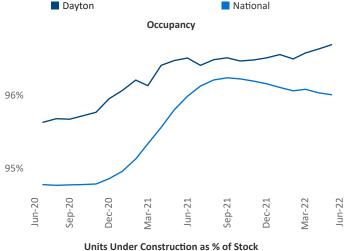

New lease asking **rents** are at \$1,013, up 12.1% ▲ from the previous year placing Dayton at 60th overall in year-over-year rent growth.

Multifamily housing **demand** has been positive with **1,080** ▲ net units absorbed over the past twelve months. This is down **-409** ▼ units from the previous year's gain of **1,489** ▲ absorbed units.