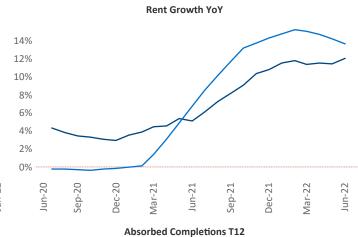

New lease asking **rents** are at \$1,013, up 12.1% ▲ from the previous year placing Dayton at 60th overall in year-over-year rent growth.

Multifamily housing **demand** has been positive with **1,080** ▲ net units absorbed over the past twelve months. This is down **-409** ▼ units from the previous year's gain of **1,489** ▲ absorbed units.