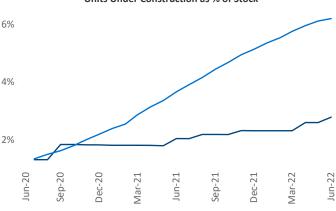

## Dayton June 2022

Franklin

Middletown

Oxford

© 2022 Mapbox © OpenStreetMap

**Dayton** is the **73rd** largest multifamily market with **50,497** completed units and **8,439** units in development, **1,400** of which have already broken ground.