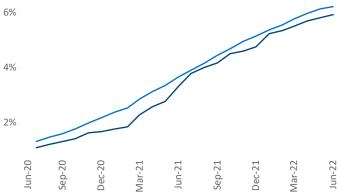

## Contacts

Jeff Adler Vice President Jeff.Adler@yardi.com

Liliana Malai Senior PPC Specialist Liliana.Malai@yardi.com Dallas

June 2022

Dallas is the 1st largest multifamily market with 832,111 completed units and 177,417 units in development, 49,194 of which have already broken ground.