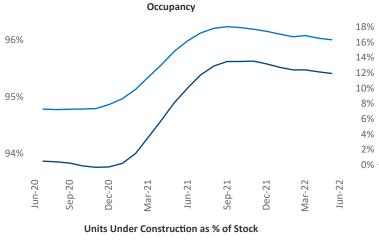

New lease asking **rents** are at **\$1,552**, up **17%** from the previous year placing Dallas at 19th overall in year-over-year rent growth.

Multifamily housing demand has been positive with **26,272** A net units absorbed over the past twelve months. This is down **-15,876** ▼ units from the previous year's gain of **42,148** absorbed units.