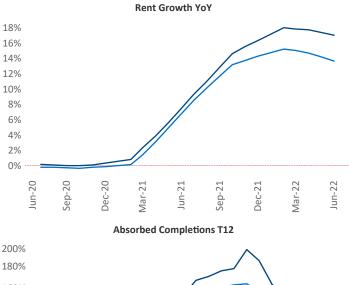

New lease asking **rents** are at **\$1,552**, up **17%** from the previous year placing Dallas at 19th overall in year-over-year rent growth.

Multifamily housing demand has been positive with **26,272** A net units absorbed over the past twelve months. This is down **-15,876** ▼ units from the previous year's gain of **42,148** absorbed units.