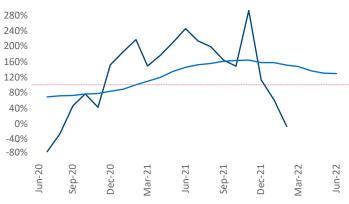

Multifamily housing **demand** has been negative with -629 ▼ net units absorbed over the past twelve months. This is down -1,861 ▼ units from the previous year's gain of 1,232 ▲ absorbed units.

**Employment** in Corpus Christi has grown by **3.5%** ▲ over the past 12 months, while hourly wages have risen by **10.3%** ▲ YoY to **\$28.00** according to the *Bureau of Labor Statistics*.