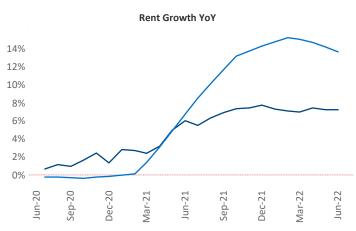

**Corpus Christi** is the **91st** largest multifamily market with **36,016** completed units and **7,344** units in development, **1,354** of which have already broken ground.

New lease asking **rents** are at **\$1,169**, up **7.2%** from the previous year placing Corpus Christi at **114th** overall in year-over-year rent growth.