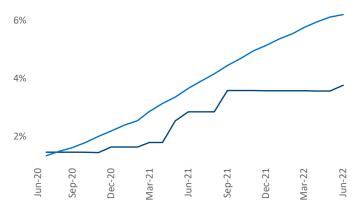

**Corpus Christi** is the **91st** largest multifamily market with **36,016** completed units and **7,344** units in development, **1,354** of which have already broken ground.

New lease asking **rents** are at **\$1,169**, up **7.2%** from the previous year placing Corpus Christi at **114th** overall in year-over-year rent growth.