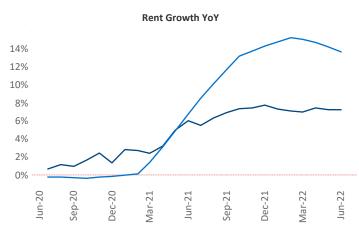

New lease asking **rents** are at **\$1,169**, up **7.2%** from the previous year placing Corpus Christi at **114th** overall in year-over-year rent growth.

Multifamily housing **demand** has been negative with -629 ▼ net units absorbed over the past twelve months. This is down -1,861 ▼ units from the previous year's gain of 1,232 ▲ absorbed units.