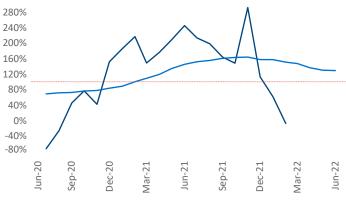

New lease asking **rents** are at **\$1,169**, up **7.2%** from the previous year placing Corpus Christi at **114th** overall in year-over-year rent growth.

Multifamily housing **demand** has been negative with -629 ▼ net units absorbed over the past twelve months. This is down -1,861 ▼ units from the previous year's gain of 1,232 ▲ absorbed units.