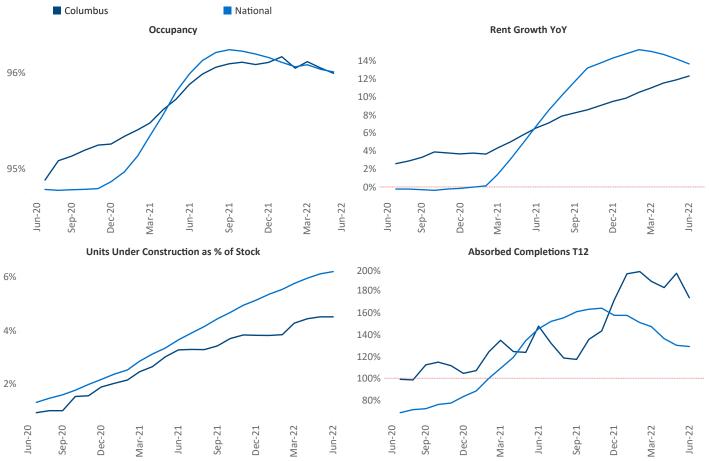

New lease asking **rents** are at \$1,222, up 12.3% ▲ from the previous year placing Columbus at 58th overall in year-over-year rent growth.

Multifamily housing **demand** has been positive with **6,384** ▲ net units absorbed over the past twelve months. This is down **-490** ▼ units from the previous year's gain of **6,874** ▲ absorbed units.

**Employment** in Columbus has grown by 2.4% ▲ over the past 12 months, while hourly wages have risen by 8.3% ▲ YoY to \$28.84 according to the *Bureau of Labor Statistics*.