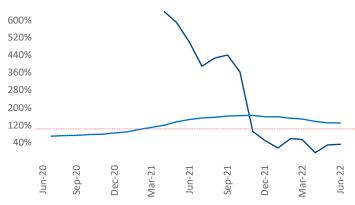

Multifamily housing **demand** has been positive with **192** ▲ net units absorbed over the past twelve months. This is down **-206** ▼ units from the previous year's gain of **398** ▲ absorbed units.