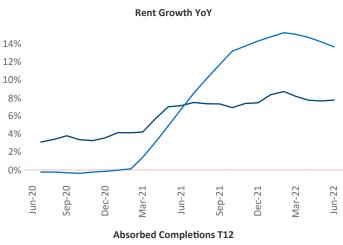

## Columbus GA June 2022

**Columbus GA** is the **93rd** largest multifamily market with **34,165** completed units and **4,800** units in development, **1,319** of which have already broken ground.

New lease asking **rents** are at \$1,179, up 7.7% ▲ from the previous year placing Columbus GA at 110th overall in year-over-year rent growth.

Multifamily housing **demand** has been positive with **192** ▲ net units absorbed over the past twelve months. This is down **-206** ▼ units from the previous year's gain of **398** ▲ absorbed units.