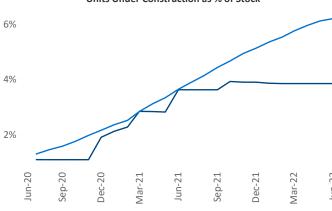

## Columbus GA June 2022

**Columbus GA** is the **93rd** largest multifamily market with **34,165** completed units and **4,800** units in development, **1,319** of which have already broken ground.

New lease asking **rents** are at \$1,179, up 7.7% ▲ from the previous year placing Columbus GA at 110th overall in year-over-year rent growth.