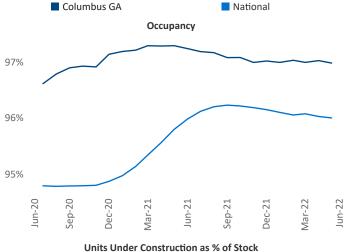

## Columbus GA June 2022

**Columbus GA** is the **93rd** largest multifamily market with **34,165** completed units and **4,800** units in development, **1,319** of which have already broken ground.

New lease asking **rents** are at \$1,179, up 7.7% ▲ from the previous year placing Columbus GA at 110th overall in year-over-year rent growth.

Multifamily housing **demand** has been positive with **192** ▲ net units absorbed over the past twelve months. This is down **-206** ▼ units from the previous year's gain of **398** ▲ absorbed units.