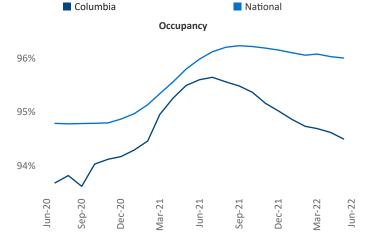

## Contacts

Jeff Adler Vice President Jeff.Adler@yardi.com

Sumeer lational Forest Newberry Chabin Saluda Columbia Saluda Columbia Sumeer Manning Manning Orangeburg









Columbia June 2022

**Columbia** is the **78th** largest multifamily market with **47,004** completed units and **7,391** units in development, **1,554** of which have already broken ground.

New lease asking **rents** are at **\$1,330**, up **9.3%** from the previous year placing Columbia at **102nd** overall in year-over-year rent growth.

Multifamily housing **demand** has been positive with **137** ▲ net units absorbed over the past twelve months. This is down **-1,221** ▼ units from the previous year's gain of **1,358** ▲ absorbed units.

**Employment** in Columbia has grown by **2.1%** A over the past 12 months, while hourly wages have risen by **8.5%** A YoY to **\$27.22** according to the *Bureau of Labor Statistics*.



## DISCLAIMER

ALTHOUGH EVERY EFFORT IS MADE TO ENSUR