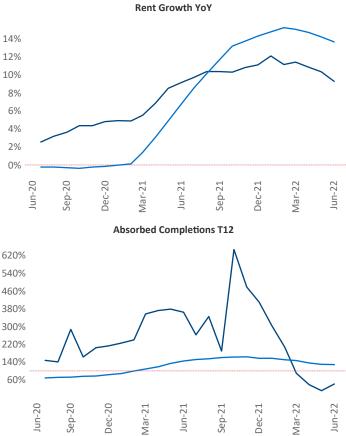

New lease asking **rents** are at **\$1,330**, up **9.3%** from the previous year placing Columbia at **102nd** overall in year-over-year rent growth.

Multifamily housing **demand** has been positive with **137** ▲ net units absorbed over the past twelve months. This is down **-1,221** ▼ units from the previous year's gain of **1,358** ▲ absorbed units.