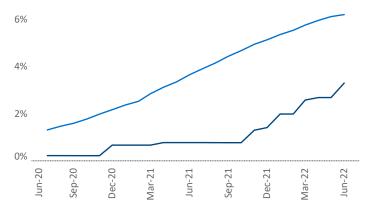

New lease asking **rents** are at **\$1,330**, up **9.3%** from the previous year placing Columbia at **102nd** overall in year-over-year rent growth.

Multifamily housing **demand** has been positive with **137** ▲ net units absorbed over the past twelve months. This is down **-1,221** ▼ units from the previous year's gain of **1,358** ▲ absorbed units.