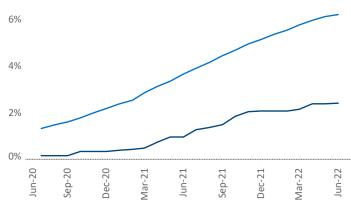

## Cleveland - Akron June 2022

Cleveland - Akron is the 33rd largest multifamily market with 165,785 completed units and 25,336 units in development, 3,995 of which have already broken ground.

New lease asking **rents** are at \$1,111, up 9.9% ▲ from the previous year placing Cleveland - Akron at 88th overall in year-over-year rent growth.

Cleveland - Akron

Occupancy 96% 95% Jun-20 Dec-20

Units Under Construction as % of Stock

**Rent Growth YoY** 

**Absorbed Completions T12** 