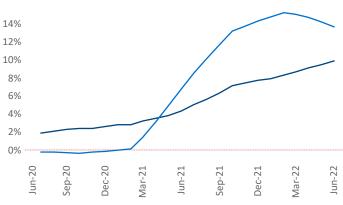

Multifamily housing demand has been positive with **2,239** ▲ net units absorbed over the past twelve months. This is down -999 ▼ units from the previous year's gain of **3,238** ▲ absorbed units.

**Employment** in Cleveland - Akron has grown by 2.2% ▲ over the past 12 months, while hourly wages have risen by 8.2% ▲ YoY to \$30.22 according to the Bureau of Labor Statistics.

Cleveland - Akron

Occupancy 96% 95% Jun-20 Dec-20

Units Under Construction as % of Stock

**Rent Growth YoY** 

**Absorbed Completions T12** 