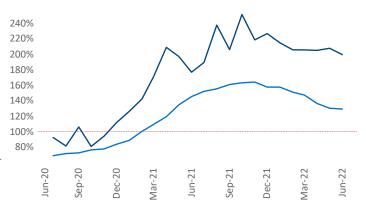

Cleveland - Akron

Occupancy 96% 95% Jun-20 Dec-20

Units Under Construction as % of Stock

**Rent Growth YoY** 

**Absorbed Completions T12** 