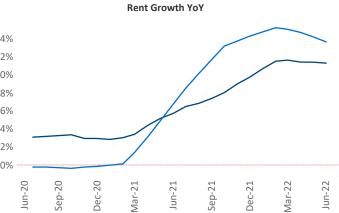

New lease asking **rents** are at **\$1,211**, up **11.3%** from the previous year placing Cincinnati at 73rd overall in year-over-year rent growth.

Multifamily housing demand has been positive with **1,801** A net units absorbed over the past twelve months. This is down **-2,136** ▼ units from the previous year's gain of **3,937** ▲ absorbed units.