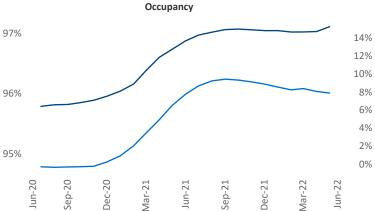

ident Jeff.Adler@yardi.com



Liliana Malai Senior PPC Specialist Liliana.Malai@yardi.com

Cincinnati June 2022

Cincinnati is the 42nd largest multifamily market with 116,087 completed units and 26,304 units in development, 7,547 of which have already broken ground.

New lease asking **rents** are at **\$1,211**, up **11.3%** from the previous year placing Cincinnati at 73rd overall in year-over-year rent growth.

Multifamily housing demand has been positive with **1,801** A net units absorbed over the past twelve months. This is down **-2,136** ▼ units from the previous year's gain of **3,937** ▲ absorbed units.

**Employment** in Cincinnati has grown by **0.8%** A over the past 12 months, while hourly wages have risen by 5.6% YoY to \$30.19 according to the Bureau of Labor Statistics.













## DISCLAIMER

ALTHOUGH EVERY EFFORT IS MADE TO ENSURE THE ACCURACY, TIMELINESS AND COMPLETENESS OF THE INFORMATION PROVIDED IN THIS PUBLICATION, THE INFORMATION IS PROVIDED "AS IS" AND YARDI MATRIX DOES NOT GUARANTEE, WARRANT, REPRESENT OR UNDERTAKE THAT THE INFORMATION PROVIDED IS CORRECT, ACCURATE, CURRENT OR COMPLETE. YARDI MATRIX IS NOT LIABLE FOR ANY LOSS, CLAIM, OR DEMAND ARISING DIRECTLY OR INDIRECTLY FROM ANY USE OR RELIANCE UPON THE INFORMATION CONTAINED HEREIN.

## **COPYRIGHT NOTICE**

This document, publication and/or presentation (collectively, 'document') is protected by copyright, trademark and other intellectual property laws. Use of this document is subject to the terms and conditions of Yardi Systems, Inc. dba Yardi Matrix's Terms of Use <a href="http://www.y