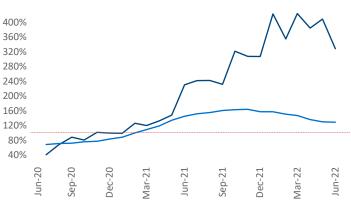

New lease asking **rents** are at **\$1,211**, up **11.3%** from the previous year placing Cincinnati at 73rd overall in year-over-year rent growth.

Multifamily housing demand has been positive with **1,801** A net units absorbed over the past twelve months. This is down **-2,136** ▼ units from the previous year's gain of **3,937** ▲ absorbed units.