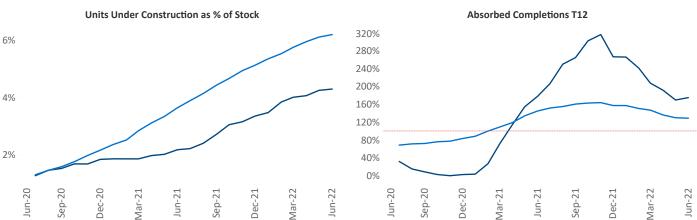

New lease asking **rents** are at \$1,797, up 9.8% ▲ from the previous year placing Chicago at 90th overall in year-over-year rent growth.

**12,091** ▲ net units absorbed over the past twelve months. This is down **-120** ▼ units from the previous year's gain of

**Employment** in Chicago has grown by **4.5**% ▲ over the past 12 months, while hourly wages have risen by 4.0% ▲ YoY to

Jun-22