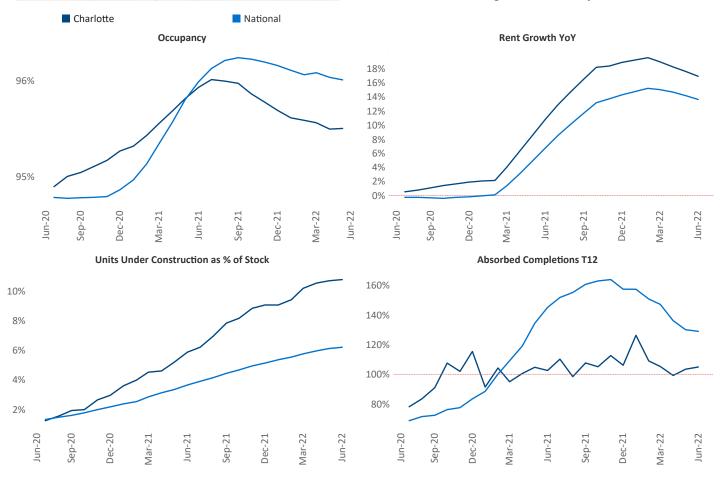

Spartanburg

Monroe

Wadesboro

Wadesboro

Laurens

Sumter National

**Charlotte** is the **25th** largest multifamily market with **199,323** completed units and **105,771** units in development, **21,470** of which have already broken ground.

New lease asking **rents** are at \$1,594, up 16.8% ▲ from the previous year placing Charlotte at 20th overall in year-over-year rent growth.

Multifamily housing **demand** has been positive with **7,253** ▲ net units absorbed over the past twelve months. This is down **-2,334** ▼ units from the previous year's gain of **9,587** ▲ absorbed units.