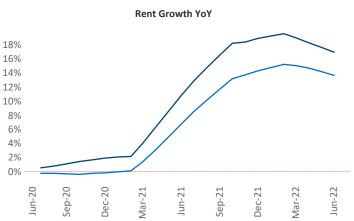

New lease asking **rents** are at \$1,594, up 16.8% A from the previous year placing Charlotte at 20th overall in year-over-year rent growth.

Multifamily housing demand has been positive with **7,253**▲ net units absorbed over the past twelve months. This is down **-2,334** ▼ units from the previous year's gain of 9,587 ▲ absorbed units.