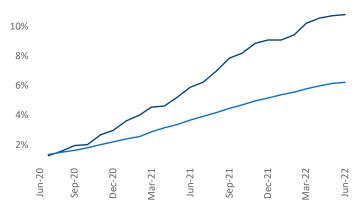

urens

onville

Spartanburg

Contacts

Liliana Malai Senior PPC Specialist Liliana.Malai@yardi.com

Charlotte June 2022

Charlotte is the 25th largest multifamily market with 199,323 completed units and 105,771 units in development, 21,470 of which have already broken ground.

New lease asking **rents** are at \$1,594, up 16.8% A from the previous year placing Charlotte at 20th overall in year-over-year rent growth.

Multifamily housing demand has been positive with **7,253**▲ net units absorbed over the past twelve months. This is down **-2,334** ▼ units from the previous year's gain of 9,587 ▲ absorbed units.

**Employment** in Charlotte has grown by **4.5%** A over the past 12 months, while hourly wages have risen by 0.7% YoY to \$32.45 according to the Bureau of Labor Statistics.