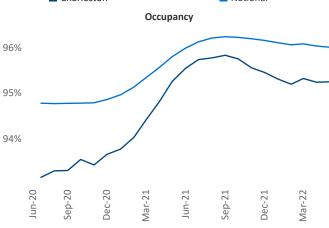

m Liliana Malai Senior PPC Specialist Liliana.Malai@yardi.com Charleston
June 2022

**Charleston** is the **55th** largest multifamily market with **76,367** completed units and **24,108** units in development, **8,848** of which have already broken ground.

New lease asking **rents** are at \$1,669, up 18.1% ▲ from the previous year placing Charleston at 13th overall in year-over-year rent growth.

Multifamily housing **demand** has been positive with **4,888** ▲ net units absorbed over the past twelve months. This is down **-169** ▼ units from the previous year's gain of **5,057** ▲ absorbed units.

**Employment** in Charleston has grown by **4.7%** ▲ over the past 12 months, while hourly wages have risen by **7.4%** ▲ YoY to **\$28.73** according to the *Bureau of Labor Statistics*.











## **DISCLAIMER**

ALTHOUGH EVERY EFFORT IS MADE TO ENSURE THE ACCURACY, TIMELINESS AND COMPLETENESS OF THE INFORMATION PROVIDED IN THIS PUBLICATION, THE INFORMATION IS PROVIDED "AS IS" AND YARDI MATRIX DOES NOT GUARANTEE, WARRANT, REPRESENT OR UNDERTAKE THAT THE INFORMATION PROVIDED IS CORRECT, ACCURATE, CURRENT OR COMPLETE. YARDI MATRIX IS NOT LIABLE FOR ANY LOSS, CLAIM, OR DEMAND ARISING DIRECTLY OR INDIRECTLY FROM ANY USE OR RELIANCE UPON THE INFORMATION CONTAINED HEREIN.

## **COPYRIGHT NOTICE**

This document, publication and/or presentation (collectively, 'document') is protected by copyright, trademark and other intellectual property laws. Use of this document is subject to the terms and conditions of Yardi Systems, Inc. dba Yardi Matrix's Terms of Use <a href="http://www.y