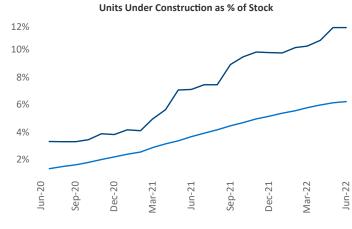

## Contacts

Jeff Adler Vice President Jeff.Adler@yardi.com Liliana Malai Senior PPC Specialist Liliana.Malai@yardi.com Charleston
June 2022

**Charleston** is the **55th** largest multifamily market with **76,367** completed units and **24,108** units in development, **8,848** of which have already broken ground.