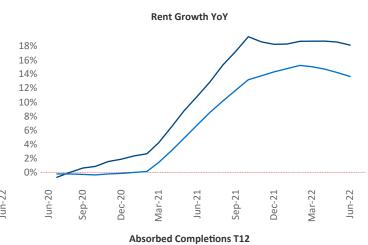

New lease asking **rents** are at \$1,669, up 18.1% ▲ from the previous year placing Charleston at 13th overall in year-over-year rent growth.

Multifamily housing **demand** has been positive with **4,888** ▲ net units absorbed over the past twelve months. This is down **-169** ▼ units from the previous year's gain of **5,057** ▲ absorbed units.