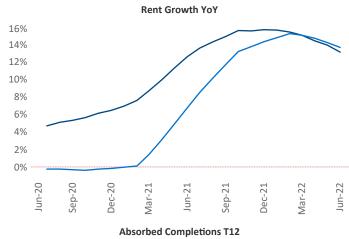

New lease asking **rents** are at \$1,517, up 13.1% ▲ from the previous year placing Central Valley at 49th overall in year-over-year rent growth.

Multifamily housing **demand** has been positive with **1,327** ▲ net units absorbed over the past twelve months. This is down **-808** ▼ units from the previous year's gain of **2,135** ▲ absorbed units.