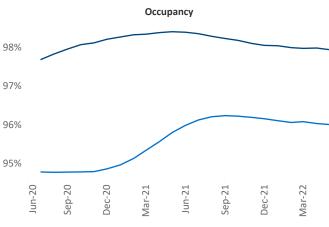

ai Senior PPC Specialist Liliana.Malai@yardi.com Central Valley
June 2022

**Central Valley** is the **41st** largest multifamily market with **124,085** completed units and **19,233** units in development, **2,408** of which have already broken ground.

New lease asking **rents** are at \$1,517, up 13.1% ▲ from the previous year placing Central Valley at 49th overall in year-over-year rent growth.

Multifamily housing **demand** has been positive with **1,327** ▲ net units absorbed over the past twelve months. This is down **-808** ▼ units from the previous year's gain of **2,135** ▲ absorbed units.

**Employment** in Central Valley has grown by **3.9%** ▲ over the past 12 months, while hourly wages have risen by **6.4%** ▲ YoY to \$27.54 according to the *Bureau of Labor Statistics*.











## **DISCLAIMER**

ALTHOUGH EVERY EFFORT IS MADE TO ENSURE THE ACCURACY, TIMELINESS AND COMPLETENESS OF THE INFORMATION PROVIDED IN THIS PUBLICATION, THE INFORMATION IS PROVIDED "AS IS" AND YARDI MATRIX DOES NOT GUARANTEE, WARRANT, REPRESENT OR UNDERTAKE THAT THE INFORMATION PROVIDED IS CORRECT, ACCURATE, CURRENT OR COMPLETE. YARDI MATRIX IS NOT LIABLE FOR ANY LOSS, CLAIM, OR DEMAND ARISING DIRECTLY OR INDIRECTLY FROM ANY USE OR RELIANCE UPON THE INFORMATION CONTAINED HEREIN.

## **COPYRIGHT NOTICE**

This document, publication and/or presentation (collectively, 'document') is protected by copyright, trademark and other intellectual property laws. Use of this document is subject to the terms and conditions of Yardi Systems, Inc. dba Yardi Matrix's Terms of Use <a href="http://www.y