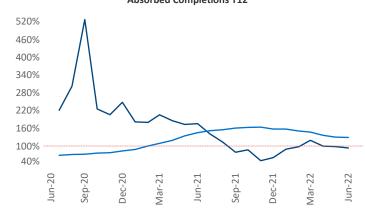

New lease asking **rents** are at \$1,517, up 13.1% ▲ from the previous year placing Central Valley at 49th overall in year-over-year rent growth.

Multifamily housing **demand** has been positive with **1,327** ▲ net units absorbed over the past twelve months. This is down **-808** ▼ units from the previous year's gain of **2,135** ▲ absorbed units.