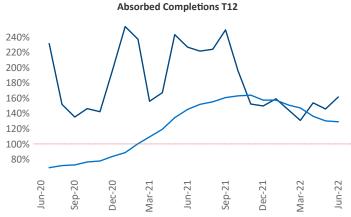

New lease asking **rents** are at \$1,955, up 14.1% ▲ from the previous year placing Central New Jersey at 39th overall in year-over-year rent growth.

Multifamily housing **demand** has been positive with **2,653** ▲ net units absorbed over the past twelve months. This is down **-792** ▼ units from the previous year's gain of **3,445** ▲ absorbed units.