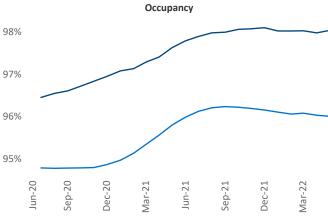

New lease asking **rents** are at \$1,955, up 14.1% ▲ from the previous year placing Central New Jersey at 39th overall in year-over-year rent growth.

Multifamily housing **demand** has been positive with **2,653** ▲ net units absorbed over the past twelve months. This is down **-792** ▼ units from the previous year's gain of **3,445** ▲ absorbed units.