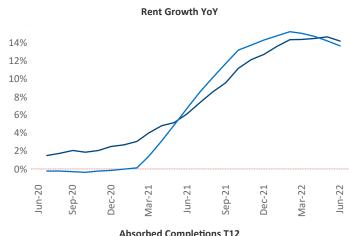

New lease asking **rents** are at \$1,955, up 14.1% ▲ from the previous year placing Central New Jersey at 39th overall in year-over-year rent growth.

Multifamily housing **demand** has been positive with **2,653** ▲ net units absorbed over the past twelve months. This is down **-792** ▼ units from the previous year's gain of **3,445** ▲ absorbed units.