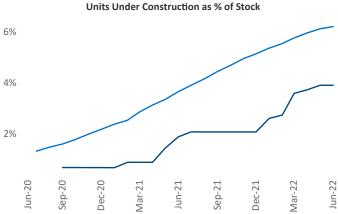

## Central Coast June 2022

**Central Coast** is the **89th** largest multifamily market with **37,679** completed units and **10,125** units in development, **1,471** of which have already broken ground.