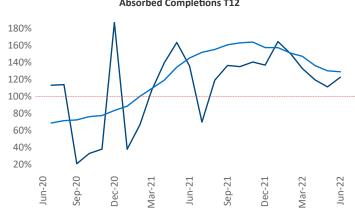

New lease asking **rents** are at \$2,421, up 13.8% ▲ from the previous year placing Central Coast at 40th overall in year-over-year rent growth.

Multifamily housing **demand** has been positive with **722** ▲ net units absorbed over the past twelve months. This is up **306** ▲ units from the previous year's gain of **416** ▲ absorbed units.