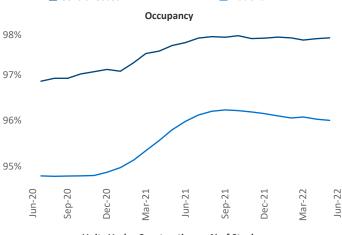

iana Malai Senior PPC Specialist Liliana.Malai@yardi.com

## Central Coast June 2022

**Central Coast** is the **89th** largest multifamily market with **37,679** completed units and **10,125** units in development, **1,471** of which have already broken ground.

New lease asking **rents** are at \$2,421, up 13.8% ▲ from the previous year placing Central Coast at 40th overall in year-over-year rent growth.

Multifamily housing **demand** has been positive with **722** ▲ net units absorbed over the past twelve months. This is up **306** ▲ units from the previous year's gain of **416** ▲ absorbed units.

**Employment** in Central Coast has grown by **4.6**% ▲ over the past 12 months, while hourly wages have risen by **7.5**% ▲ YoY to \$30.95 according to the *Bureau of Labor Statistics*.











## **DISCLAIMER**

ALTHOUGH EVERY EFFORT IS MADE TO ENSURE THE ACCURACY, TIMELINESS AND COMPLETENESS OF THE INFORMATION PROVIDED IN THIS PUBLICATION, THE INFORMATION IS PROVIDED "AS IS" AND YARDI MATRIX DOES NOT GUARANTEE, WARRANT, REPRESENT OR UNDERTAKE THAT THE INFORMATION PROVIDED IS CORRECT, ACCURATE, CURRENT OR COMPLETE. YARDI MATRIX IS NOT LIABLE FOR ANY LOSS, CLAIM, OR DEMAND ARISING DIRECTLY OR INDIRECTLY FROM ANY USE OR RELIANCE UPON THE INFORMATION CONTAINED HEREIN.

## **COPYRIGHT NOTICE**

This document, publication and/or presentation (collectively, 'document') is protected by copyright, trademark and other intellectual property laws. Use of this document is subject to the terms and conditions of Yardi Systems, Inc. dba Yardi Matrix's Terms of Use <a href="http://www.y