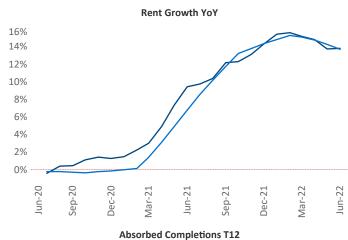

New lease asking **rents** are at \$2,421, up 13.8% ▲ from the previous year placing Central Coast at 40th overall in year-over-year rent growth.

Multifamily housing **demand** has been positive with **722** ▲ net units absorbed over the past twelve months. This is up **306** ▲ units from the previous year's gain of **416** ▲ absorbed units.