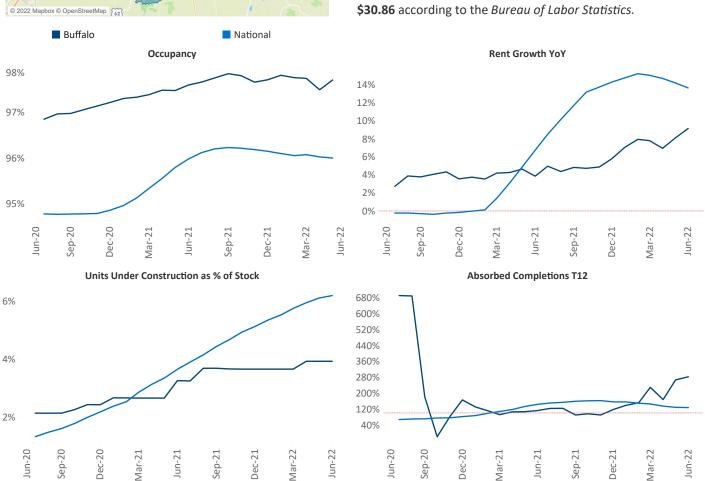

Bata

Jeff Adler Vice President Jeff.Adler@yardi.com Liliana Malai Senior PPC Specialist Liliana.Malai@yardi.com Buffalo June 2022

New lease asking **rents** are at \$1,228, up 9.1% ▲ from the previous year placing Buffalo at 103rd overall in year-over-year rent growth.

Multifamily housing **demand** has been positive with **534** ▲ net units absorbed over the past twelve months. This is down **-22** ▼ units from the previous year's gain of **556** ▲ absorbed units.

Employment in Buffalo has grown by 3.4% ▲ over the past 12 months, while hourly wages have risen by 2.3% ▲ YoY to \$30.86 according to the *Bureau of Labor Statistics*.