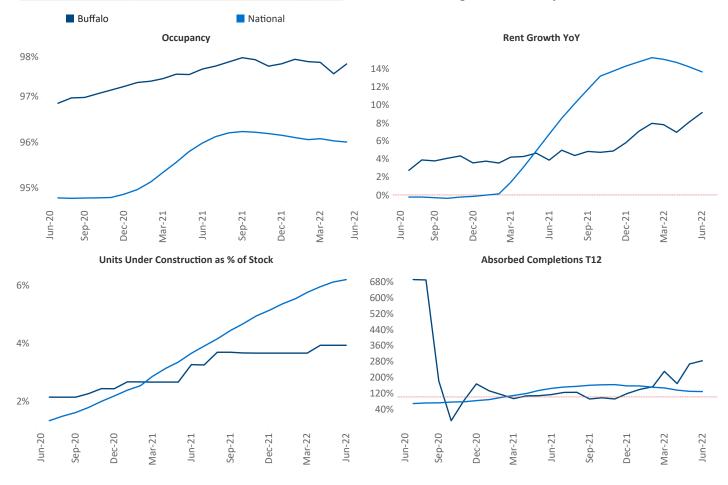

New lease asking **rents** are at \$1,228, up 9.1% ▲ from the previous year placing Buffalo at 103rd overall in year-over-year rent growth.

Multifamily housing **demand** has been positive with **534** ▲ net units absorbed over the past twelve months. This is down **-22** ▼ units from the previous year's gain of **556** ▲ absorbed units.

Employment in Buffalo has grown by 3.4% ▲ over the past 12 months, while hourly wages have risen by 2.3% ▲ YoY to \$30.86 according to the *Bureau of Labor Statistics*.