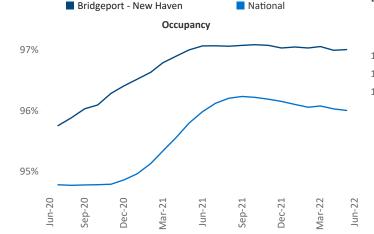

## Contacts

Jeff Adler Vice President S Jeff.Adler@yardi.com Lili

Springtiela Jorth Canaa Killingly Torringtor sie Plainfield Connecticut Norwich 84 anbury New London We New Haven 1 Martin Bridgepor also and Riverhead © 2022 Mapbox © OpenStreetMap







Liliana Malai Senior PPC Specialist Liliana.Malai@yardi.com Bridgeport - New Haven June 2022

**Bridgeport - New Haven** is the **36th** largest multifamily market with **138,273** completed units and **47,055** units in development, **8,055** of which have already broken ground.

New lease asking **rents** are at **\$1,796**, up **9.8%** from the previous year placing Bridgeport - New Haven at **91st** overall in year-over-year rent growth.

Multifamily housing **demand** has been positive with **4,562** ▲ net units absorbed over the past twelve months. This is up **237** ▲ units from the previous year's gain of **4,325** ▲ absorbed units.

**Employment** in Bridgeport - New Haven has grown by **2.0%** ▲ over the past 12 months, while hourly wages have risen by **1.5%** ▲ YoY to **\