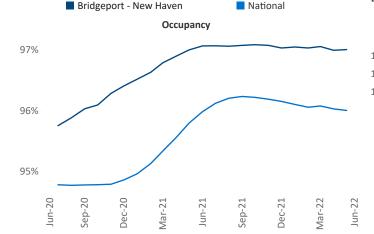

New lease asking **rents** are at **\$1,796**, up **9.8%** from the previous year placing Bridgeport - New Haven at **91st** overall in year-over-year rent growth.

Multifamily housing **demand** has been positive with **4,562** ▲ net units absorbed over the past twelve months. This is up **237** ▲ units from the previous year's gain of **4,325** ▲ absorbed units.