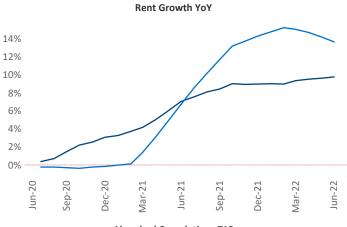

New lease asking **rents** are at **\$1,796**, up **9.8%** from the previous year placing Bridgeport - New Haven at **91st** overall in year-over-year rent growth.

Multifamily housing **demand** has been positive with **4,562** ▲ net units absorbed over the past twelve months. This is up **237** ▲ units from the previous year's gain of **4,325** ▲ absorbed units.