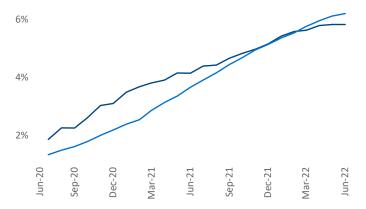

New lease asking **rents** are at **\$1,796**, up **9.8%** from the previous year placing Bridgeport - New Haven at **91st** overall in year-over-year rent growth.

Multifamily housing **demand** has been positive with **4,562** ▲ net units absorbed over the past twelve months. This is up **237** ▲ units from the previous year's gain of **4,325** ▲ absorbed units.