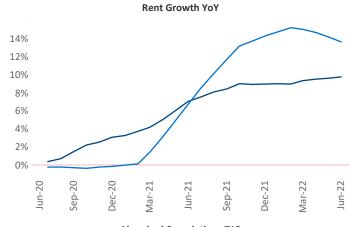

New lease asking **rents** are at \$1,796, up 9.8% ▲ from the previous year placing Bridgeport - New Haven at 91st overall in year-over-year rent growth.

Multifamily housing demand has been positive with **4,562** ▲ net units absorbed over the past twelve months. This is up 237 ▲ units from the previous year's gain of **4,325** ▲ absorbed units.