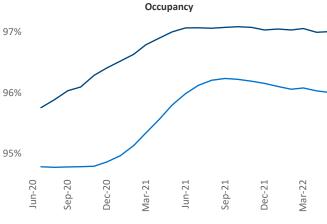

PPC Specialist Liliana.Malai@yardi.com

Contacts

Bridgeport - New Haven June 2022

**Bridgeport - New Haven** is the **36th** largest multifamily market with 138,273 completed units and 47,055 units in development, 8,055 of which have already broken ground.

New lease asking **rents** are at \$1,796, up 9.8% ▲ from the previous year placing Bridgeport - New Haven at 91st overall in year-over-year rent growth.

Multifamily housing demand has been positive with **4,562** ▲ net units absorbed over the past twelve months. This is up 237 ▲ units from the previous year's gain of **4,325** ▲ absorbed units.

**Employment** in Bridgeport - New Haven has grown by 2.0% ▲ over the past 12 months, while hourly wages have risen by 1.5% ▲ YoY to \$33.92 according to the Bureau of Labor Statistics.