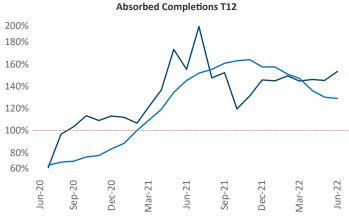

New lease asking **rents** are at \$1,796, up 9.8% ▲ from the previous year placing Bridgeport - New Haven at 91st overall in year-over-year rent growth.

Multifamily housing demand has been positive with **4,562** ▲ net units absorbed over the past twelve months. This is up 237 ▲ units from the previous year's gain of **4,325** ▲ absorbed units.