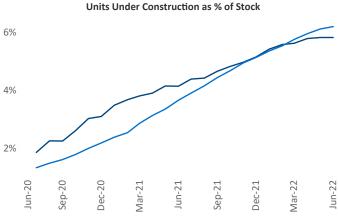

Specialist Liliana.Malai@yardi.com

Contacts

Bridgeport - New Haven June 2022

**Bridgeport - New Haven** is the **36th** largest multifamily market with 138,273 completed units and 47,055 units in development, 8,055 of which have already broken ground.

New lease asking **rents** are at \$1,796, up 9.8% ▲ from the previous year placing Bridgeport - New Haven at 91st overall in year-over-year rent growth.

Multifamily housing demand has been positive with **4,562** ▲ net units absorbed over the past twelve months. This is up 237 ▲ units from the previous year's gain of **4,325** ▲ absorbed units.

**Employment** in Bridgeport - New Haven has grown by 2.0% ▲ over the past 12 months, while hourly wages have risen by 1.5% ▲ YoY to \$33.92 according to the Bureau of Labor Statistics.