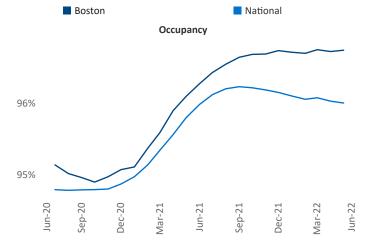

New lease asking **rents** are at **\$2,669**, up **12.8%** from the previous year placing Boston at **52nd** overall in year-over-year rent growth.

Multifamily housing **demand** has been positive with 9,711▲ net units absorbed over the past twelve months. This is up **386**▲ units from the previous year's gain of 9,325▲ absorbed units.