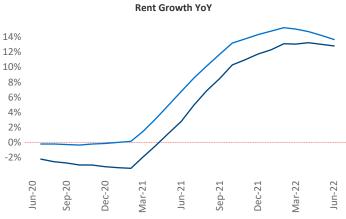

New lease asking **rents** are at **\$2,669**, up **12.8%** from the previous year placing Boston at **52nd** overall in year-over-year rent growth.

Multifamily housing **demand** has been positive with 9,711▲ net units absorbed over the past twelve months. This is up **386**▲ units from the previous year's gain of 9,325▲ absorbed units.