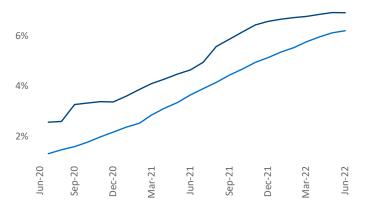

New lease asking **rents** are at **\$2,669**, up **12.8%** from the previous year placing Boston at **52nd** overall in year-over-year rent growth.

Multifamily housing **demand** has been positive with 9,711▲ net units absorbed over the past twelve months. This is up **386**▲ units from the previous year's gain of 9,325▲ absorbed units.