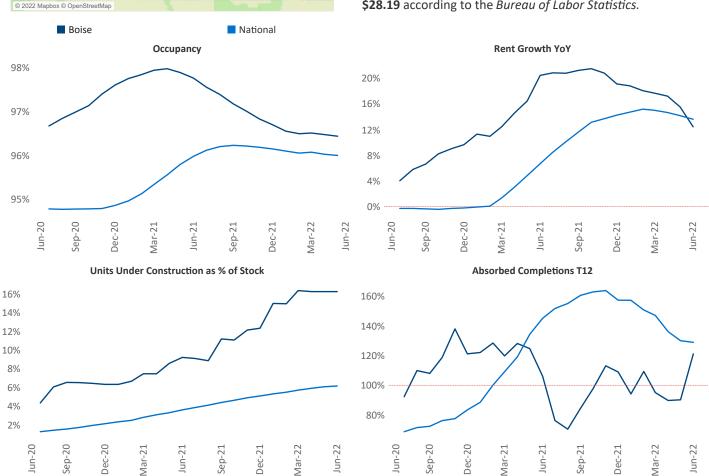

[20]

## Contacts

Jeff Adler Vice President Jeff.Adler@yardi.com

Idaho

84

Ketch

Liliana Malai Senior PPC Specialist Liliana.Malai@yardi.com Boise June 2022

New lease asking **rents** are at \$1,667, up 12.5% ▲ from the previous year placing Boise at 56th overall in year-over-year rent growth.

Multifamily housing **demand** has been positive with **1,921** ▲ net units absorbed over the past twelve months. This is up **548** ▲ units from the previous year's gain of **1,373** ▲ absorbed units.

**Employment** in Boise has grown by **2.8%** ▲ over the past 12 months, while hourly wages have risen by **7.0%** ▲ YoY to **\$28.19** according to the *Bureau of Labor Statistics*.