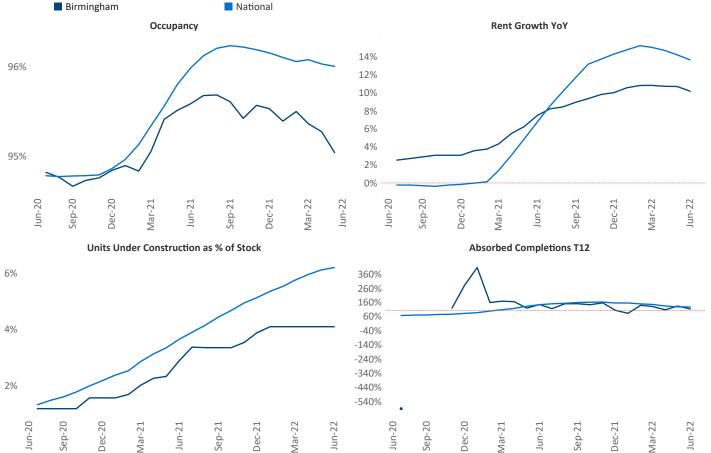

New lease asking **rents** are at \$1,233, up 10.1% ▲ from the previous year placing Birmingham at 83rd overall in year-over-year rent growth.

Multifamily housing **demand** has been positive with **895** ▲ net units absorbed over the past twelve months. This is down **-172** ▼ units from the previous year's gain of **1,067** ▲ absorbed units.

**Employment** in Birmingham has grown by 3.5% ▲ over the past 12 months, while hourly wages have risen by 5.7% ▲ YoY to \$27.18 according to the *Bureau of Labor Statistics*.