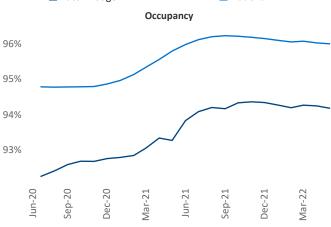

New lease asking **rents** are at \$1,171, up 9.3% ▲ from the previous year placing Baton Rouge at 99th overall in year-over-year rent growth.

Multifamily housing **demand** has been positive with **808** ▲ net units absorbed over the past twelve months. This is down **-423** ▼ units from the previous year's gain of **1,231** ▲ absorbed units.