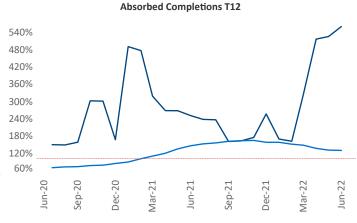

New lease asking **rents** are at \$1,171, up 9.3% ▲ from the previous year placing Baton Rouge at 99th overall in year-over-year rent growth.

Multifamily housing **demand** has been positive with **808** ▲ net units absorbed over the past twelve months. This is down **-423** ▼ units from the previous year's gain of **1,231** ▲ absorbed units.