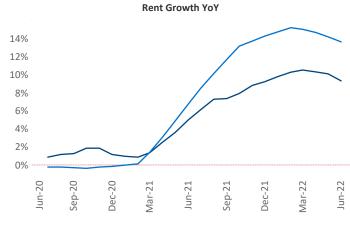

New lease asking **rents** are at \$1,171, up 9.3% ▲ from the previous year placing Baton Rouge at 99th overall in year-over-year rent growth.

Multifamily housing **demand** has been positive with **808** ▲ net units absorbed over the past twelve months. This is down **-423** ▼ units from the previous year's gain of **1,231** ▲ absorbed units.