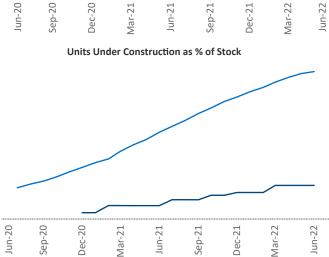

## Contacts

Jeff Adler Vice President Jeff.Adler@yardi.com Liliana Malai Senior PPC Specialist Liliana.Malai@yardi.com Baton Rouge June 2022

**Baton Rouge** is the **82nd** largest multifamily market with **44,424** completed units and **6,316** units in development, **632** of which have already broken ground.