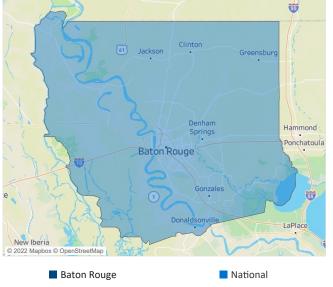

## Contacts

Jeff Adler Vice President Jeff.Adler@yardi.com Liliana Malai Senior PPC Specialist Liliana.Malai@yardi.com Baton Rouge June 2022

**Baton Rouge** is the **82nd** largest multifamily market with **44,424** completed units and **6,316** units in development, **632** of which have already broken ground.