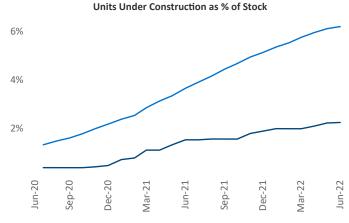

## Contacts

Jeff Adler Vice President Jeff.Adler@yardi.com Liliana Malai Senior PPC Specialist Liliana.Malai@yardi.com Baltimore June 2022

**Baltimore** is the **21st** largest multifamily market with **229,418** completed units and **36,037** units in development, **5,151** of which have already broken ground.