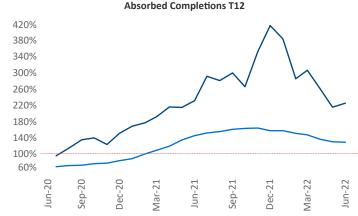

New lease asking **rents** are at \$1,664, up 9.4% ▲ from the previous year placing Baltimore at 97th overall in year-over-year rent growth.

Multifamily housing **demand** has been positive with **2,898** ▲ net units absorbed over the past twelve months. This is down **-4,134** ▼ units from the previous year's gain of **7,032** ▲ absorbed units.