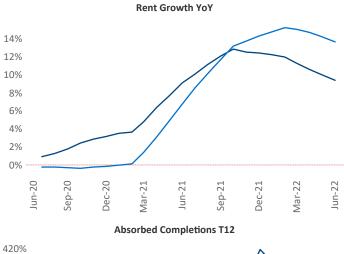

New lease asking **rents** are at \$1,664, up 9.4% ▲ from the previous year placing Baltimore at 97th overall in year-over-year rent growth.

Multifamily housing **demand** has been positive with **2,898** ▲ net units absorbed over the past twelve months. This is down **-4,134** ▼ units from the previous year's gain of **7,032** ▲ absorbed units.