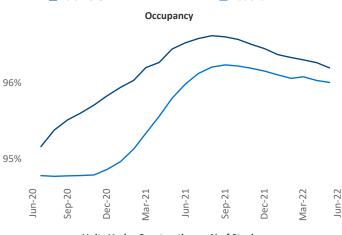

com Liliana Malai Senior PPC Specialist Liliana.Malai@yardi.com Baltimore June 2022

**Baltimore** is the **21st** largest multifamily market with **229,418** completed units and **36,037** units in development, **5,151** of which have already broken ground.

New lease asking **rents** are at \$1,664, up 9.4% ▲ from the previous year placing Baltimore at 97th overall in year-over-year rent growth.

Multifamily housing **demand** has been positive with **2,898** ▲ net units absorbed over the past twelve months. This is down **-4,134** ▼ units from the previous year's gain of **7,032** ▲ absorbed units.

**Employment** in Baltimore has grown by **4.1%** ▲ over the past 12 months, while hourly wages have risen by **1.3%** ▲ YoY to **\$33.88** according to the *Bureau of Labor Statistics*.











## **DISCLAIMER**

ALTHOUGH EVERY EFFORT IS MADE TO ENSURE THE ACCURACY, TIMELINESS AND COMPLETENESS OF THE INFORMATION PROVIDED IN THIS PUBLICATION, THE INFORMATION IS PROVIDED "AS IS" AND YARDI MATRIX DOES NOT GUARANTEE, WARRANT, REPRESENT OR UNDERTAKE THAT THE INFORMATION PROVIDED IS CORRECT, ACCURATE, CURRENT OR COMPLETE. YARDI MATRIX IS NOT LIABLE FOR ANY LOSS, CLAIM, OR DEMAND ARISING DIRECTLY OR INDIRECTLY FROM ANY USE OR RELIANCE UPON THE INFORMATION CONTAINED HEREIN.

## **COPYRIGHT NOTICE**

This document, publication and/or presentation (collectively, 'document') is protected by copyright, trademark and other intellectual property laws. Use of this document is subject to the terms and conditions of Yardi Systems, Inc. dba Yardi Matrix's Terms of Use <a href="http://www.y