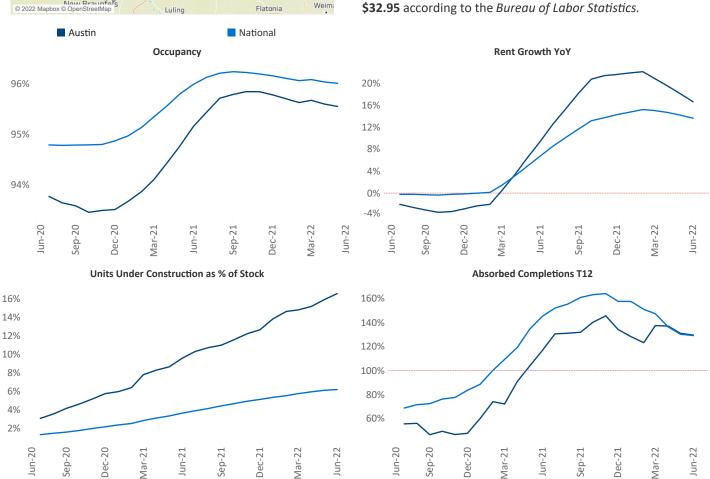

New lease asking **rents** are at \$1,787, up 16.6% ▲ from the previous year placing Austin at 23rd overall in year-over-year rent growth.

Multifamily housing **demand** has been positive with **14,685** ▲ net units absorbed over the past twelve months. This is up **1,681** ▲ units from the previous year's gain of **13,004** ▲ absorbed units.

**Employment** in Austin has grown by **5.7%** ▲ over the past 12 months, while hourly wages have risen by **7.6%** ▲ YoY to **\$32.95** according to the *Bureau of Labor Statistics* 