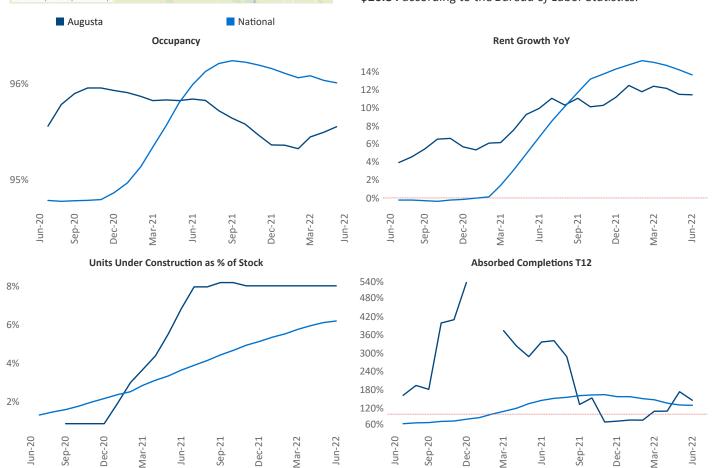

[78]

Contacts

Jeff Adler Vice President Jeff.Adler@yardi.com

Columbi

Hampton

Liliana Malai Senior PPC Specialist Liliana.Malai@yardi.com Augusta
June 2022

**Augusta** is the **103rd** largest multifamily market with **27,450** completed units and **6,496** units in development, **2,204** of which have already broken ground.

New lease asking **rents** are at \$1,158, up 11.5% ▲ from the previous year placing Augusta at **70th** overall in year-over-year rent growth.

Multifamily housing **demand** has been positive with **1,188** ▲ net units absorbed over the past twelve months. This is up **164** ▲ units from the previous year's gain of **1,024** ▲ absorbed units.

**Employment** in Augusta has grown by **2.7%** ▲ over the past 12 months, while hourly wages have risen by **4.1%** ▲ YoY to **\$26.84** according to the *Bureau of Labor Statistics*.