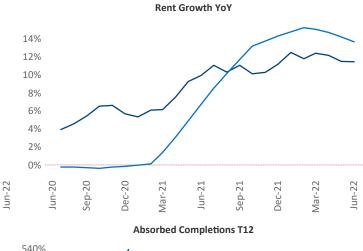

New lease asking **rents** are at \$1,158, up 11.5% ▲ from the previous year placing Augusta at 70th overall in year-over-year rent growth.

Multifamily housing **demand** has been positive with **1,188** ▲ net units absorbed over the past twelve months. This is up **164** ▲ units from the previous year's gain of **1,024** ▲ absorbed units.