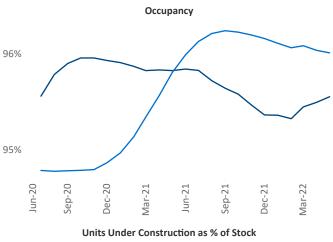

New lease asking **rents** are at \$1,158, up 11.5% ▲ from the previous year placing Augusta at 70th overall in year-over-year rent growth.

Multifamily housing **demand** has been positive with **1,188** ▲ net units absorbed over the past twelve months. This is up **164** ▲ units from the previous year's gain of **1,024** ▲ absorbed units.