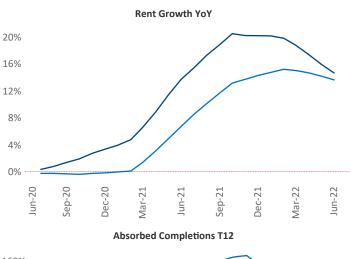

New lease asking **rents** are at **\$1,727**, up **14.6%** from the previous year placing Atlanta at **33rd** overall in year-over-year rent growth.

Multifamily housing **demand** has been positive with **7,556**▲ net units absorbed over the past twelve months. This is down -11,732 ▼ units from the previous year's gain of **19,288**▲ absorbed units.