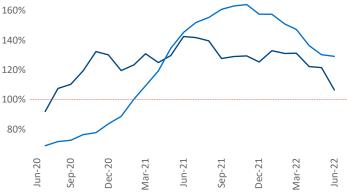

**Employment** in Atlanta has grown by **6.3%** ▲ over the past 12 months, while hourly wages have risen by **6.1%** ▲ YoY to **\$32.48** according to the *Bureau of Labor Statistics*.

Units Under Construction as % of Stock