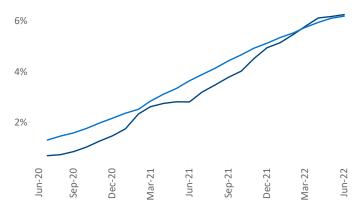

**Employment** in Atlanta has grown by **6.3%** ▲ over the past 12 months, while hourly wages have risen by **6.1%** ▲ YoY to **\$32.48** according to the *Bureau of Labor Statistics*.

Units Under Construction as % of Stock