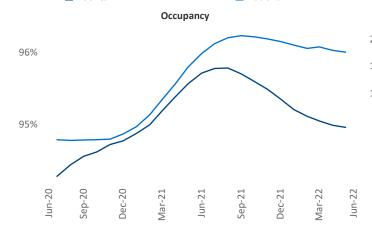

New lease asking **rents** are at **\$1,727**, up **14.6%** from the previous year placing Atlanta at **33rd** overall in year-over-year rent growth.

Multifamily housing **demand** has been positive with **7,556**▲ net units absorbed over the past twelve months. This is down -11,732 ▼ units from the previous year's gain of **19,288**▲ absorbed units.