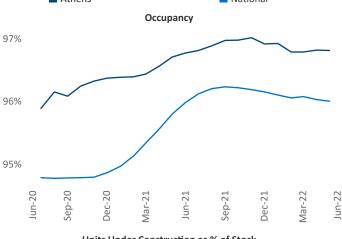

Vice President Jeff.Adler@yardi.com Liliana Malai Senior PPC Specialist Liliana.Malai@yardi.com Athens
June 2022

**Athens** is the **108th** largest multifamily market with **24,819** completed units and **11,838** units in development, **2,782** of which have already broken ground.

New lease asking **rents** are at \$1,483, up 10.8% ▲ from the previous year placing Athens at 77th overall in year-over-year rent growth.

Multifamily housing **demand** has been positive with **1,685** ▲ net units absorbed over the past twelve months. This is up **702** ▲ units from the previous year's gain of **983** ▲ absorbed units.

Employment in Athens has grown by 7.3% ▲ over the past 12 months, while hourly wages have risen by 11.3% ▲ YoY to \$26.49 according to the *Bureau of Labor Statistics*.











## **DISCLAIMER**

ALTHOUGH EVERY EFFORT IS MADE TO ENSURE THE ACCURACY, TIMELINESS AND COMPLETENESS OF THE INFORMATION PROVIDED IN THIS PUBLICATION, THE INFORMATION IS PROVIDED "AS IS" AND YARDI MATRIX DOES NOT GUARANTEE, WARRANT, REPRESENT OR UNDERTAKE THAT THE INFORMATION PROVIDED IS CORRECT, ACCURATE, CURRENT OR COMPLETE. YARDI MATRIX IS NOT LIABLE FOR ANY LOSS, CLAIM, OR DEMAND ARISING DIRECTLY OR INDIRECTLY FROM ANY USE OR RELIANCE UPON THE INFORMATION CONTAINED HEREIN.

## **COPYRIGHT NOTICE**

This document, publication and/or presentation (collectively, 'document') is protected by copyright, trademark and other intellectual property laws. Use of this document is subject to the terms and conditions of Yardi Systems, Inc. dba Yardi Matrix's Terms of Use <a href="http://www.y