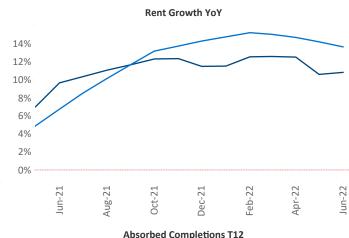

New lease asking **rents** are at \$1,483, up 10.8% ▲ from the previous year placing Athens at 77th overall in year-over-year rent growth.

Multifamily housing **demand** has been positive with **1,685** ▲ net units absorbed over the past twelve months. This is up **702** ▲ units from the previous year's gain of **983** ▲ absorbed units.