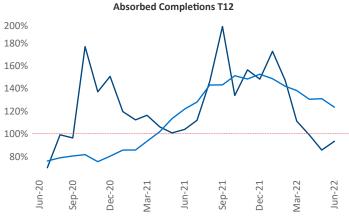

New lease asking **rents** are at \$1,483, up 10.8% ▲ from the previous year placing Athens at 77th overall in year-over-year rent growth.

Multifamily housing **demand** has been positive with **1,685** ▲ net units absorbed over the past twelve months. This is up **702** ▲ units from the previous year's gain of **983** ▲ absorbed units.